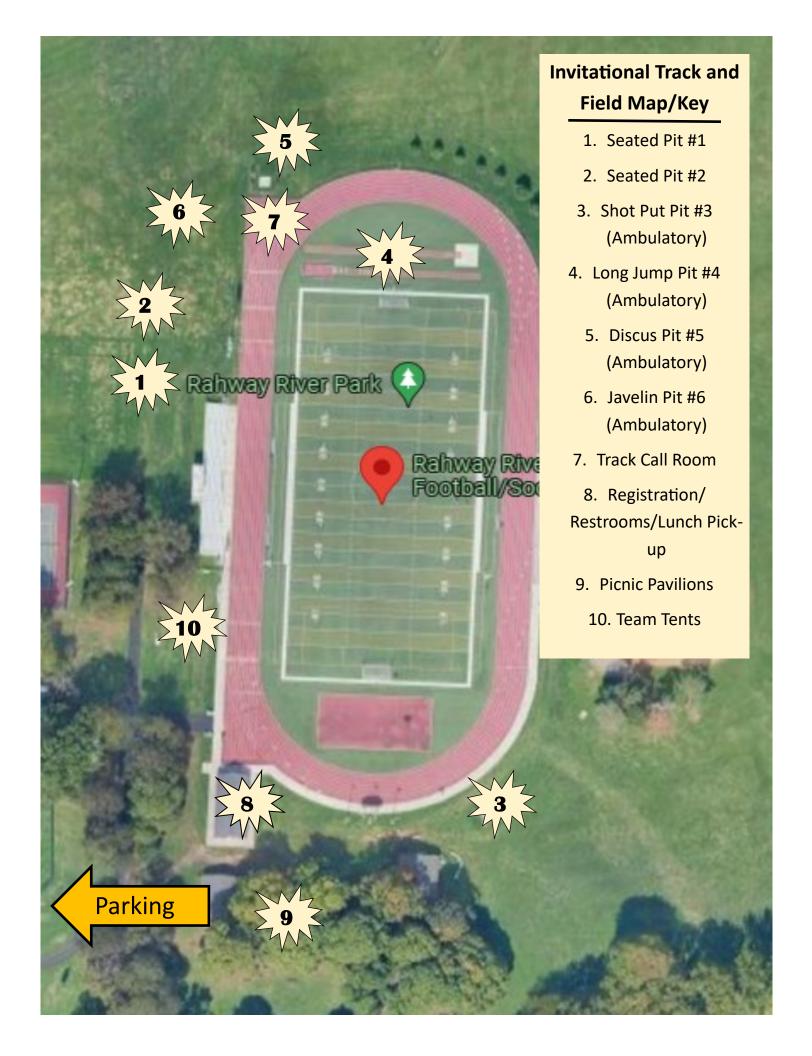

# Directions to Rahway River Park, Union County Park System Entrance located off Valley Road Clark, NJ

Address: 455 Valley Road, Clark, NJ 07065

At the traffic light, cross over Walnut and Broadway and continue straight on Valley Road. You will pass a temple on the right and a school on the left. (This is a very residential section and the speed limit of 25 mph is enforced) Continue about 1 mile when you will go over a small lake/river; turn right onto Parkway Drive into the park. There is a park sign at the entrance. Parkway is a two-lane road for a bit and then becomes one way. Get into the left lane and continue on Parkway to the Walter E. Ulrich Memorial Pool which is on the left, pull into the lot to park and unload. The track and field are located behind the pool complex and the tennis courts. There is a paved path next to the pool area to the track and field.

At the traffic light cross over Walnut and Broadway continue straight on Valley Road. You will pass a temple on the right and a school on the left. (This is a very residential section and the speed limit of 25 mph is enforced) Continue about 1 mile when you will go over a small lake/river; turn right onto Parkway Drive into the park. There is a park sign at the entrance. Parkway is a two-lane road for a bit and then becomes one way. Get into the left lane and continue on Parkway to the Walter E. Ulrich Memorial Pool which is on the left, pull into the lot to park and unload. The track and field are located behind the pool complex and the tennis courts. There is a paved path next to the pool area to the track and field.